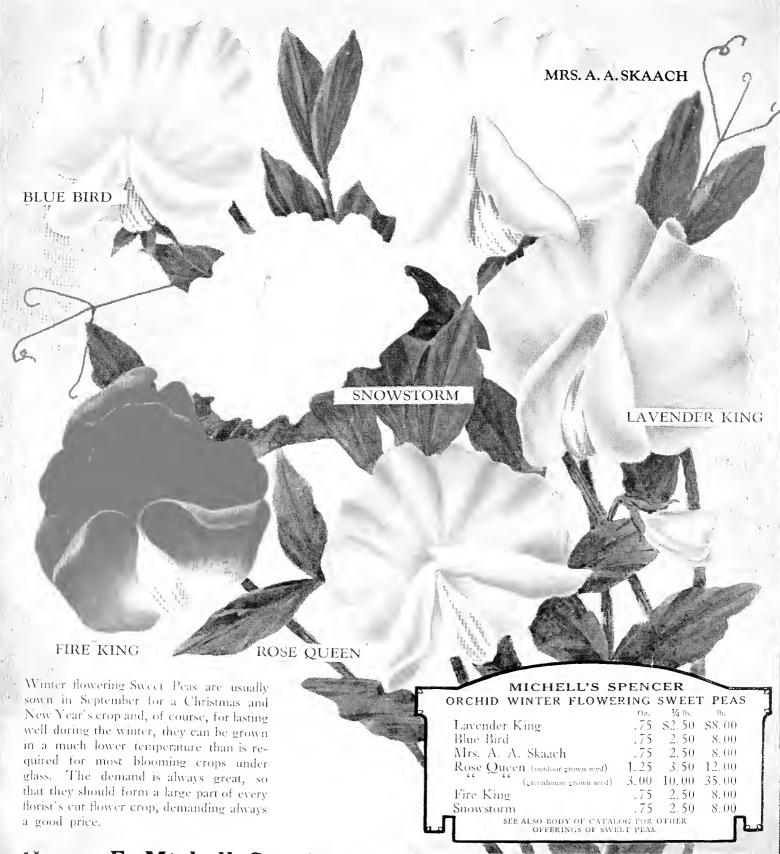

h Tub in single or dozen lots; 35c. a pair in 100 lots.

SPECIAL PAIL TUB NO. 2

The best low-priced palm Tub on the market, painted green, with electrically welded hoops. Made of best quality Southern cedar, and is a Tub of a kind the florist can afford to buy by the hundred, they are so cheap. There is no comparison between a plant in a tub and a plant in a pot. The former will always command an extra price that will more than offset the cost of the Tubs several

times. Diameter inside, 10% inches at top; diameter inside, 8% inches at bottom; depth 8 inches. 80c. each, dozen \$8.25, \$66.00 per 100. Be sure and specify Pail Tub when ordering this.



All Prices Subject to Change Without Notice.

# MICHELL'S

# SPENCER-ORCHID (Early Winter Flowering) SWEET PEAS

for blooming under glass



Henry F. Michell Co., 516-518 Market St., Philadelphia, Pa.